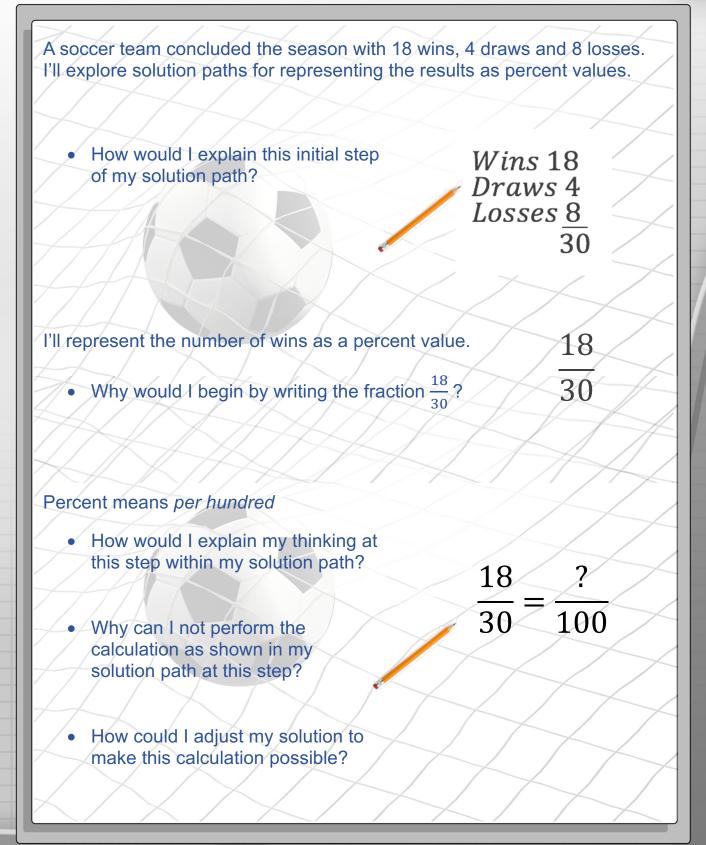

## **Calculating Percent**













## **Calculating Percent**

Which statements do I feel confident explaining and demonstrating? Which statements do I <u>not</u> feel confident explaining and demonstrating?

VI can <u>explain</u> why a percent value can be written as a fraction of 100 √ I can <u>demonstrate</u> writing an equivalent fraction of 100 √ I can <u>explain</u> and <u>demonstrate</u> how I would simplify a fraction to lowest terms VI can <u>explain</u> and <u>demonstrate</u> how I would write a fraction as an equivalent decimal value VI can explain and demonstrate how I would write a decimal as a percent value