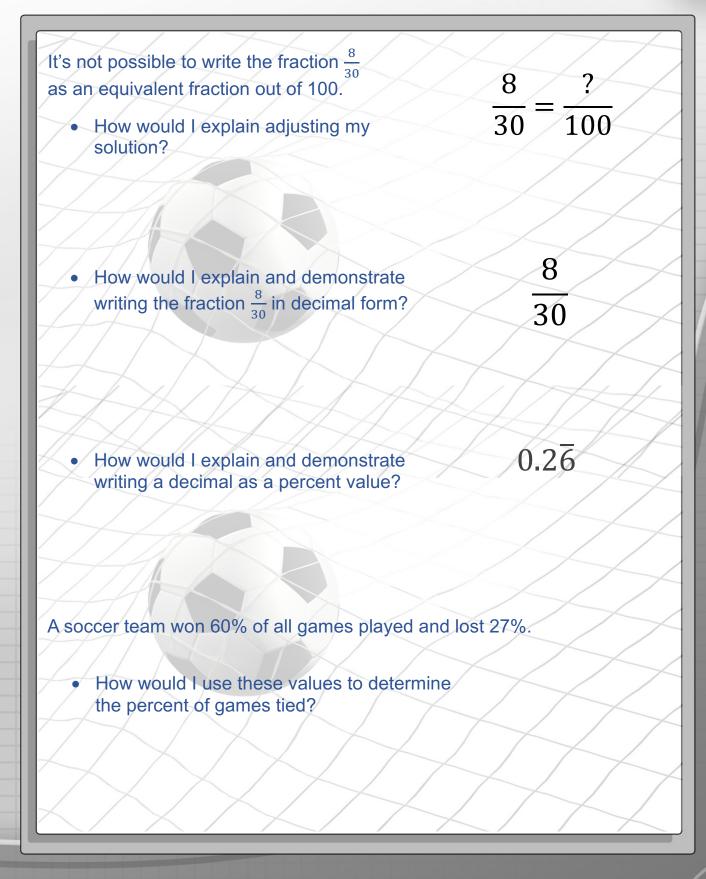

## **Calculating Percent**













## **Calculating Percent**

Which statements do I feel confident explaining and demonstrating? Which statements do I <u>not</u> feel confident explaining and demonstrating?

VI can <u>explain</u> why a percent value can be written as a fraction of 100 √ I can <u>demonstrate</u> writing an equivalent fraction of 100 √ I can <u>explain</u> and <u>demonstrate</u> how I would simplify a fraction to lowest terms VI can <u>explain</u> and <u>demonstrate</u> how I would write a fraction as an equivalent decimal value VI can explain and demonstrate how I would write a decimal as a percent value