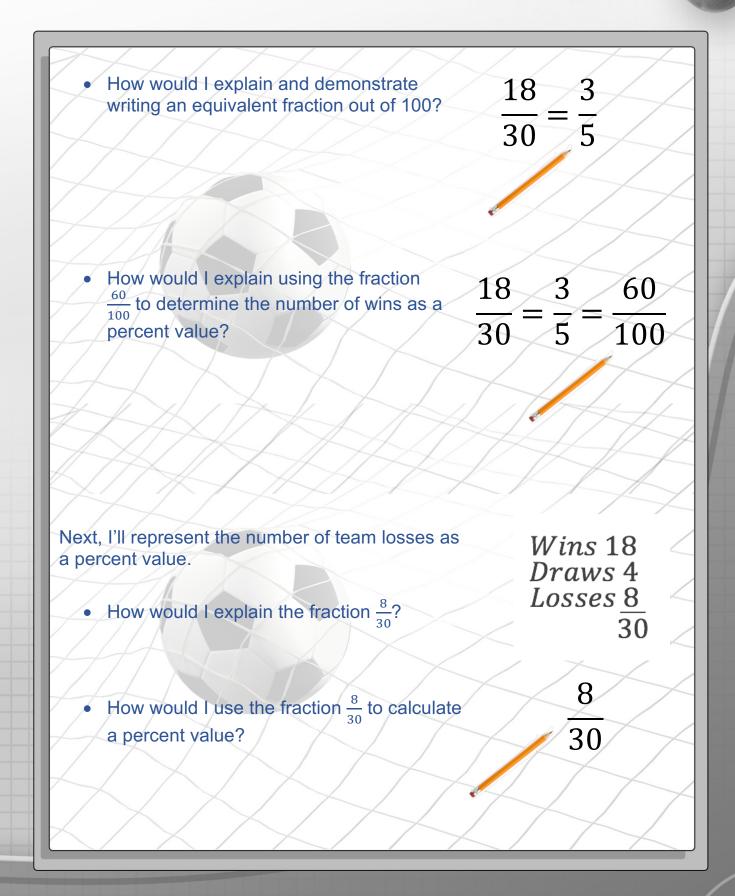

## **Calculating Percent**













## **Calculating Percent**

Which statements do I feel confident explaining and demonstrating? Which statements do I <u>not</u> feel confident explaining and demonstrating?

VI can <u>explain</u> why a percent value can be written as a fraction of 100 √ I can <u>demonstrate</u> writing an equivalent fraction of 100 √ I can <u>explain</u> and <u>demonstrate</u> how I would simplify a fraction to lowest terms VI can <u>explain</u> and <u>demonstrate</u> how I would write a fraction as an equivalent decimal value VI can explain and demonstrate how I would write a decimal as a percent value